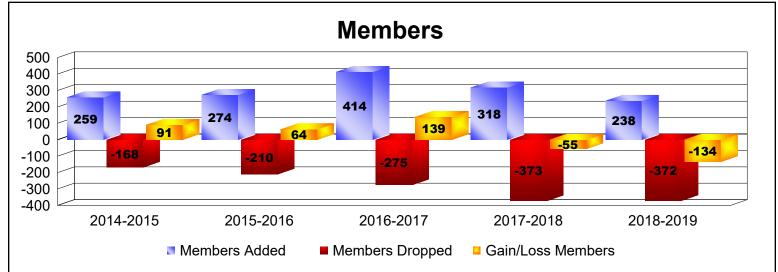

District 1 A

As of June 2019 Cumulative

| Year      | New<br>Clubs | Dropped<br>Clubs | Gain/<br>Loss<br>Clubs | New<br>Members | Charter<br>Members | Reinstate<br>Members | Transfer<br>Members | Total<br>Member<br>Added | Total<br>Members<br>Dropped | Gain/<br>Loss<br>Members |
|-----------|--------------|------------------|------------------------|----------------|--------------------|----------------------|---------------------|--------------------------|-----------------------------|--------------------------|
| 2014-2015 | 1            | 0                | 1                      | 217            | 30                 | 7                    | 5                   | 259                      | -168                        | 91                       |
| 2015-2016 | 3            | -3               | 0                      | 146            | 109                | 12                   | 7                   | 274                      | -210                        | 64                       |
| 2016-2017 | 5            | -1               | 4                      | 252            | 141                | 15                   | 6                   | 414                      | -275                        | 139                      |
| 2017-2018 | 3            | -2               | 1                      | 210            | 80                 | 12                   | 16                  | 318                      | -373                        | -55                      |
| 2018-2019 | 1            | -5               | -4                     | 166            | 33                 | 32                   | 7                   | 238                      | -372                        | -134                     |
| Average   | 3            | -2               | 0                      | 198            | 79                 | 16                   | 8                   | 301                      | -280                        | 21                       |