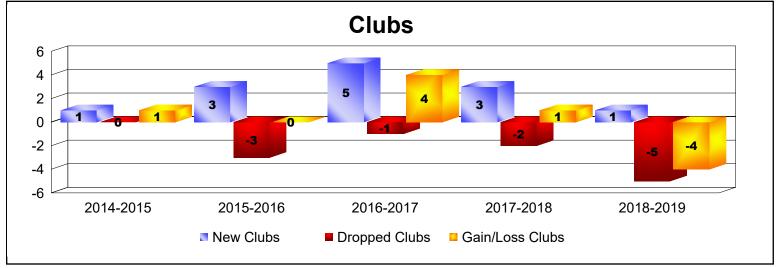

District 1 A

As of June 2019 Cumulative

| Year      | New<br>Clubs | Dropped<br>Clubs | Gain/<br>Loss<br>Clubs | New<br>Members | Charter<br>Members | Reinstate<br>Members | Transfer<br>Members | Total<br>Member<br>Added | Total<br>Members<br>Dropped | Gain/<br>Loss<br>Members |
|-----------|--------------|------------------|------------------------|----------------|--------------------|----------------------|---------------------|--------------------------|-----------------------------|--------------------------|
| 2014-2015 | 1            | 0                | 1                      | 217            | 30                 | 7                    | 5                   | 259                      | -168                        | 91                       |
| 2015-2016 | 3            | -3               | 0                      | 146            | 109                | 12                   | 7                   | 274                      | -210                        | 64                       |
| 2016-2017 | 5            | -1               | 4                      | 252            | 141                | 15                   | 6                   | 414                      | -275                        | 139                      |
| 2017-2018 | 3            | -2               | 1                      | 210            | 80                 | 12                   | 16                  | 318                      | -373                        | -55                      |
| 2018-2019 | 1            | -5               | -4                     | 166            | 33                 | 32                   | 7                   | 238                      | -372                        | -134                     |
| Average   | 3            | -2               | 0                      | 198            | 79                 | 16                   | 8                   | 301                      | -280                        | 21                       |